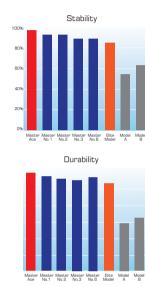

## SHUTTLECOCKS

## Speeds

Speeds indicated here are set according to VICTOR standards.

The speed gradings are great reference for choosing shuttlecocks for different temperatures and conditions.

For areas of higher altitude, lower speeds are suggested.

| 76 - 32±3.5°C | 77 - 25±3.5°C |
|---------------|---------------|
| 78 - 18±3.5°C | 79 - 11±3.5°C |







►UNIT Dozen

►FEATHER Goose Feather

►**HEAD** Full Cork

▶ REMARK Approved by the BWF for internationallay.

Product part of BWF Preferred Equipment

programme.



**MASTER NO.1** 

DAL

**►UNIT** Dozen

► FEATHER Goose Feather

► HEAD Full Cork

▶ REMARK Approved as Official Shuttlecock for the

Badminton Asia Confederation (BAC).



## GOLD

 ▶UNIT
 Dozen

 ▶FEATHER
 Duck Feather

 ▶HEAD
 Composite Cork



►UNIT Dozen

FEATHER Duck Feather

►HEAD Composite Cork