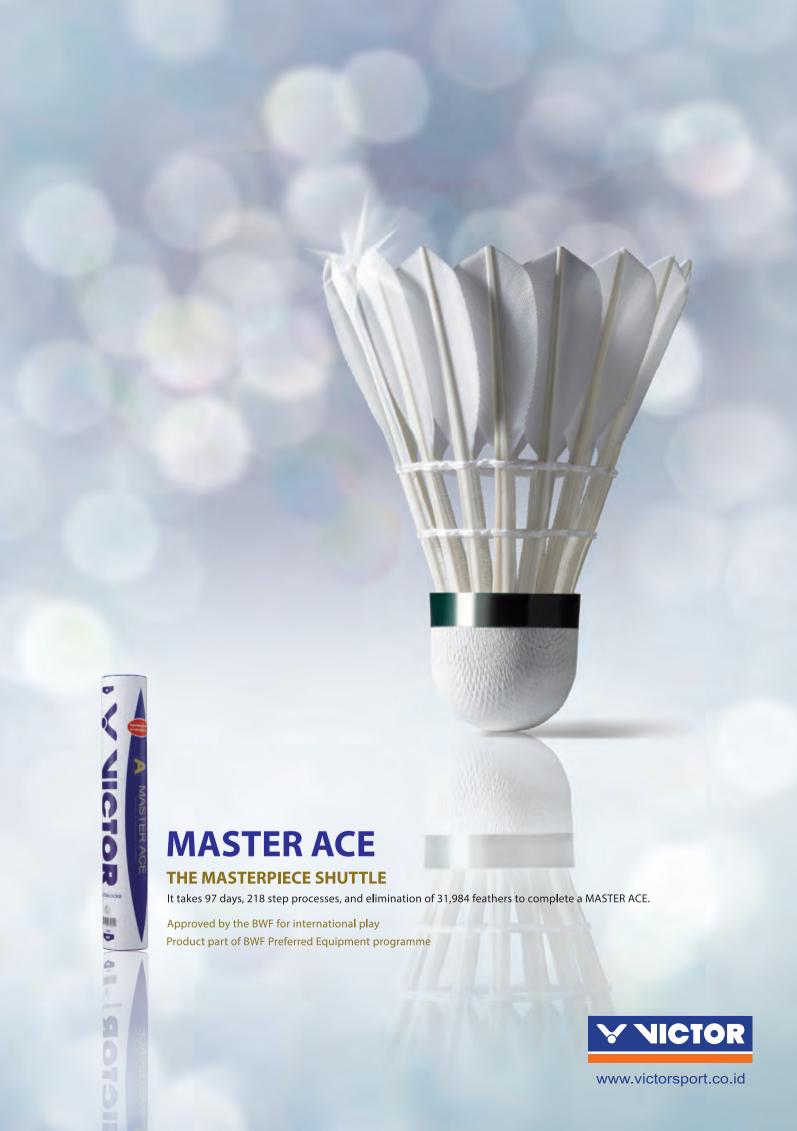

| 76 - 32±3.5°C | 77 - 25±3.5°C |
|---------------|---------------|
| 78 - 18±3.5°C | 79 - 11±3.5°C |

►UNIT Dozen

►FEATHER Goose Feather

►**HEAD** Full Cork

▶ REMARK Approved by the BWF for internationallay.